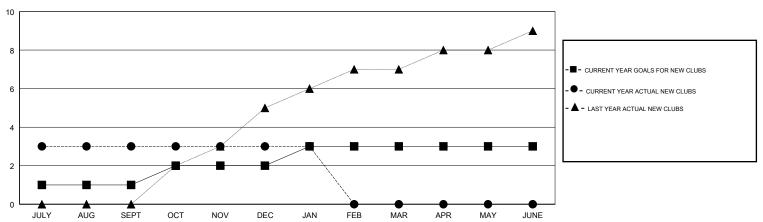

| 1             | 3         | 2             | JULY/AUG/SEPT         | 150                       | 146                     | 170                                          |
| OCT/NOV/DEC           | 1             | 0         | 2             | OCT/NOV/DEC           | 100                       | 63                      | 53                                           |
| JAN/FEB/MAR           | 1             | 0         | 1             | JAN/FEB/MAR           | 75                        | 39                      | 44                                           |
| APR/MAY/JUNE          | 0             | 0         | 0             | APR/MAY/JUNE          | 0                         | 0                       | 0                                            |

### GOALS AND ACTUAL NEW CLUBS CUMULATIVE



## GOALS AND ACTUAL MEMBERS CUMULATIVE



| DROPPED CLUBS: 5  DROPPED MEMBERS |     | 37 CLUBS OF 63 ADDED 1 OR MORE NEW MEMBERS | GENDER DISTRIBUTION           MALE         1,613 (73.55%)           FEMALE         580 (26.45%)           Women Percentage Fiscal Year Goal: 25% |       |
|-----------------------------------|-----|--------------------------------------------|--------------------------------------------------------------------------------------------------------------------------------------------------|-------|
| DECEASED                          | 1   | CLICK HERE FOR CUMULATIVE                  | TOTAL FAMILY UNIT MEMBERS                                                                                                                        | 1,410 |
| CLUB CANCELLED