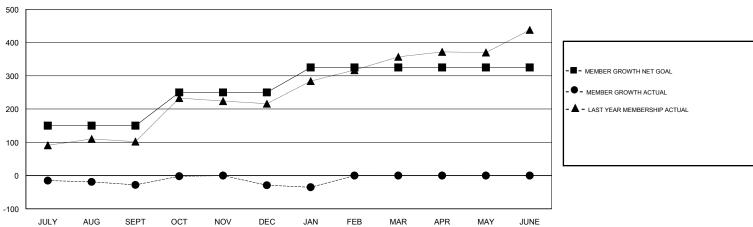

## GOALS AND ACTUAL MEMBERS CUMULATIVE

| DROPPED CLUBS: 5  DROPPED MEMBERS |     | 37 CLUBS OF 63 ADDED 1 OR MORE NEW MEMBERS | GENDER DISTRIBUTION           MALE         1,613 (73.55%)           FEMALE         580 (26.45%)           Women Percentage Fiscal Year Goal: 25% |       |
|-----------------------------------|-----|--------------------------------------------|--------------------------------------------------------------------------------------------------------------------------------------------------|-------|
| DECEASED                          | 1   | CLICK HERE FOR CUMULATIVE                  | TOTAL FAMILY UNIT MEMBERS                                                                                                                        | 1,410 |
| CLUB CANCELLED                    | 90  | MEMBERSHIP DATA                            |                                                                                                                                                  | 000   |
| OTHER                             | 176 |                                            | FAMILY MEMBERS PAYING HALF DUES                                                                                                                  | 922   |
| TOTAL                             | 267 |                                            |                                                                                                                                                  |       |